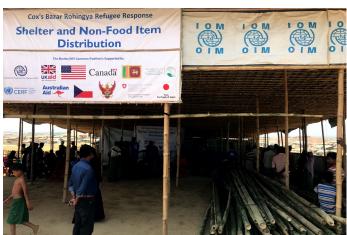

#### **Shelter/NFIs distributions**

Damage caused by Cyclone Mora at Balukhali Makeshift Settlement. ©IOM 2017

Five distribution sites have been established across the mega camps to deliver supplies to beneficiaries in different locations.
©IOM 2017/Keisuke Kamiya