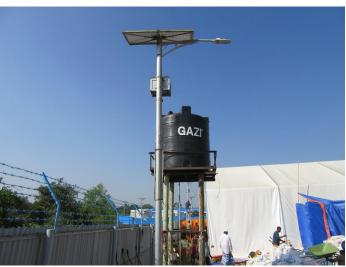

Solar light in a makeshift settlement, close to a water point.  $\ensuremath{\text{@IOM 2017}}$ 

Solar light in a makeshift settlement. ©IOM 2017