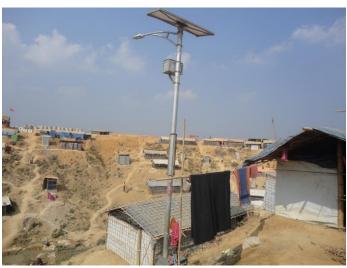

Solar light in a makeshift settlement, close to a water point.  $\ensuremath{\text{@IOM 2017}}$ 

Solar light in a makeshift settlement. ©IOM 2017