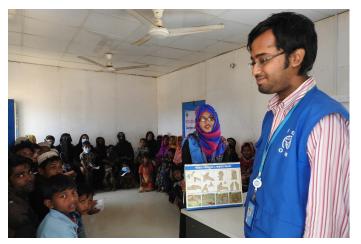

IOM staff present the content of NFI kits and explain how to use items. ©IOM 2017/Olivia Headon

When receiving items, beneficiaries are also oriented with simple but essential techniques to tie the tarps and ropes stronger.
©IOM 2017/Keisuke Kamiya