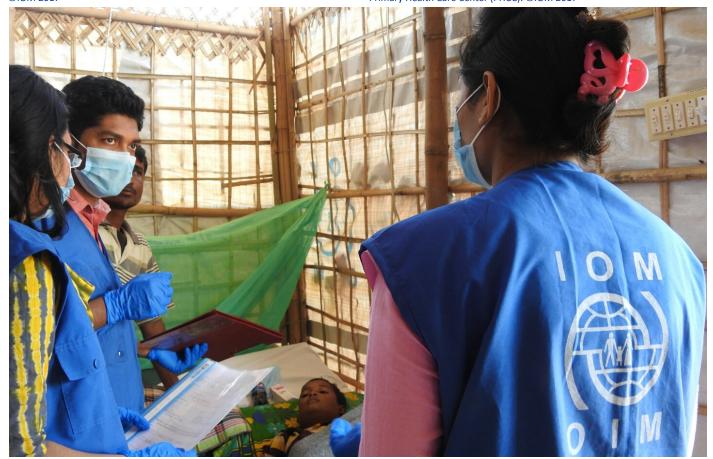

Patients register upon entry to the facility at Kutupalong Madhurchara Primary Health Care Center (PHCC). ©IOM 2017

Young boy (8 years old) with Diphtheria is examined by medical officer and nurses at Kutupalong Madhurchara AA PHCC. ©IOM 2017