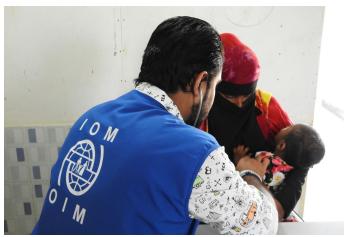

### **Health Activities**

Health promotion class at Kutupalong Extension PHCC D4 clinic. ©IOM 2017

IOM Medical Officer examines child with mother at IOM Kutupalong Extension D4 clinic. ©IOM 2017

Medication is provided through prescription at Asarbonia Health Post. ©IOM 2017

Patients register upon entry to the facility at Kutupalong Madhurchara Primary Health Care Center (PHCC). ©IOM 2017

Young boy (8 years old) with Diphtheria is examined by medical officer and nurses at Kutupalong Madhurchara AA PHCC. ©IOM 2017