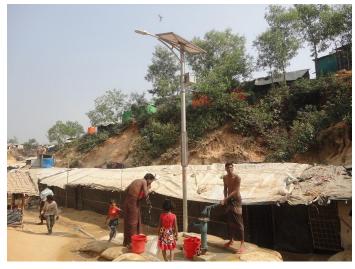

Solar light in a makeshift settlement, close to a water point.  $\ensuremath{\text{@IOM 2017}}$ 

Solar light in a makeshift settlement. ©IOM 2017