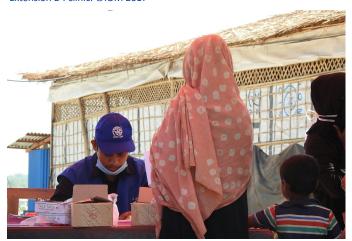

Patients register upon entry to the facility at Kutupalong Madhurchara Primary Health Care Center (PHCC). ©IOM 2017

Young boy (8 years old) with Diphtheria is examined by medical officer and nurses at Kutupalong Madhurchara AA PHCC. ©IOM 2017