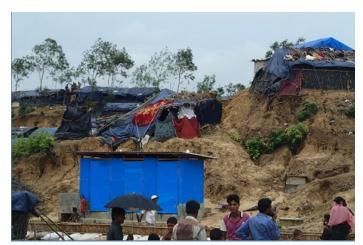

#### **Shelter/NFIs distributions**

Damage caused by Cyclone Mora at Balukhali Makeshift Settlement. ©IOM 2017

Five distribution sites have been established across the mega camps to deliver supplies to beneficiaries in different locations.
©IOM 2017/Keisuke Kamiya